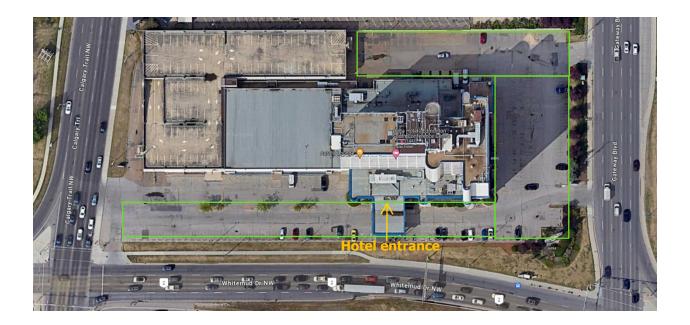

## Surface parking access and directions

In addition to the parking garage, the <u>Delta Hotels Edmonton South Conference Centre</u> has limited surface parking available.

Surface parking is available around the perimeter of the hotel. Please be aware that only the main entrance on the south side of the hotel can be accessed via the surface parking lot (there is no access to the hotel via the north or east sides of the surface parking lot).