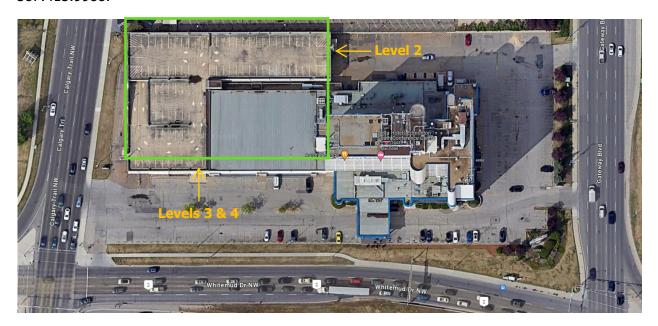

Level 2 of the parking garage can be accessed on the north side of the hotel. Levels 3 and 4 can be accessed on the south side of the hotel.

Please note the height restrictions of each level:

- Level 2 (ground) 6'
- Level 3 6'
- Level 4 5′ 7″