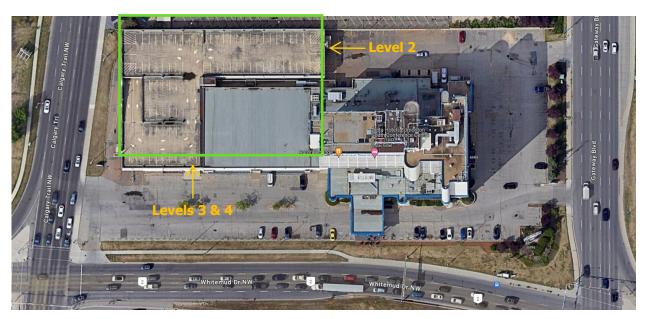

## Parking garage access and directions

The <u>Delta Hotels Edmonton South Conference Centre</u> has ample parking available in their parking garage for the Ambassadors Reception on three upper parking levels (Level 1 underground parking will not be available for our event).

Level 2 of the parking garage can be accessed on the north side of the hotel. Levels 3 and 4 can be accessed on the south side of the hotel.

Please note the height restrictions of each level:

- Level 2 (ground) 6'
- Level 3 6'
- Level 4 5′ 7″

Once parked, you can access the hotel via the parking garage stairs. Please make your way down to Level 1 (underground) and follow the blue Stollery Children's Hospital Foundation event signage arrows to enter the hotel and proceed to the ballroom.