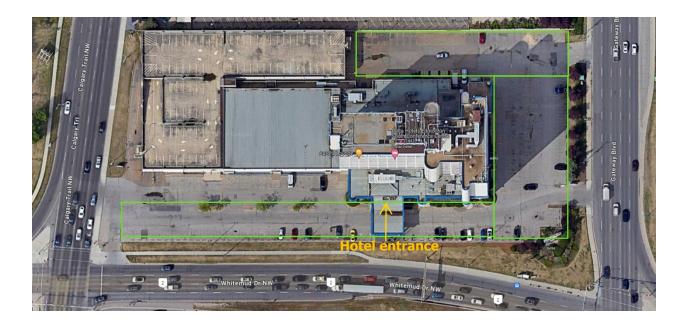

## Surface parking access and directions

In addition to the parking garage, the <u>Delta Hotels Edmonton South Conference Centre</u> has limited surface parking available.

Surface parking is available around the perimeter of the hotel. Please be aware that only the main entrance on the south side of the hotel can be accessed via the surface parking lot (there is no access to the hotel via the north or east sides of the surface parking lot).